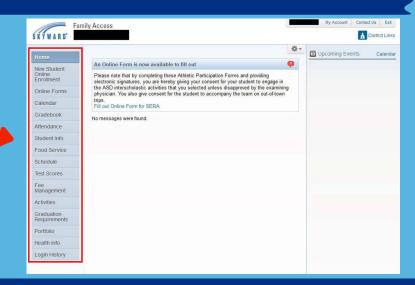

## Family Access Information

Skyward Family Access has information about your child stored in one location. The following items can be found easily with one login to obtain access: Home; Calendar; Gradebook; Attendance; Student Info; Food Service; Schedule; Fee Management; Activities; Portfolio; Health Information; Login History.

Just click on one of the tabs on the left to go to that section.

Click on My Account to view parent/guardian contact information. You can also choose email notifications for lunch accounts, grades and progress reports in the bottom section.