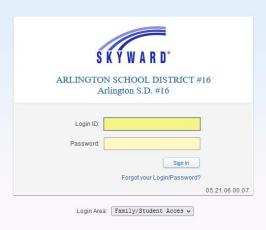

Just click on Family Access under "Quick Links" on the front page of the district website and all school websites.

Login screen. You can obtain your login ID and password information from the school secretaries. If you lose the information, please contact the school office for assistance.