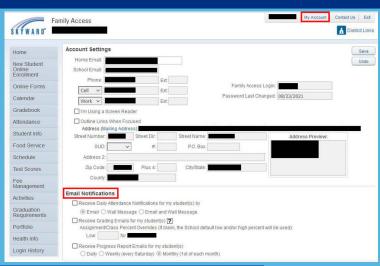

Just click on one of the tabs on the left to go to that section.

Click on My Account to view parent/guardian contact information. You can also choose email notifications for lunch accounts, grades and progress reports in the bottom section.